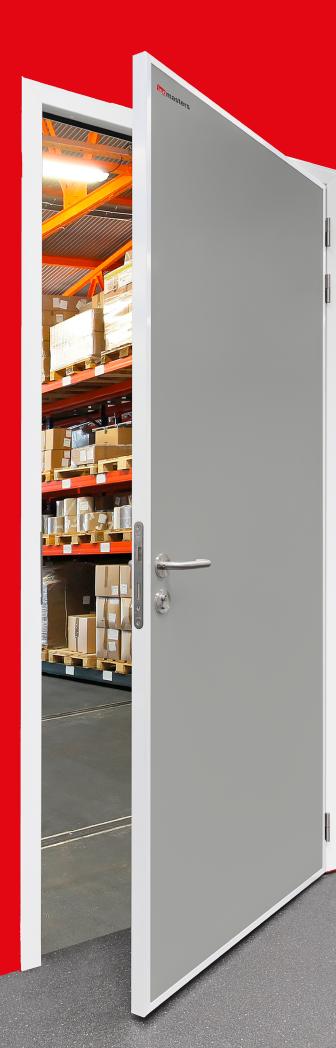

## Door leaf

- Thickness 40 mm
- Foamed-in with polyurethane
- Covered with a steel plate of 0.63 mm with polyester coating 25µm

### **Fittings**

- Three stainless steel hinges
- Stainless steel handle with cylinder lock