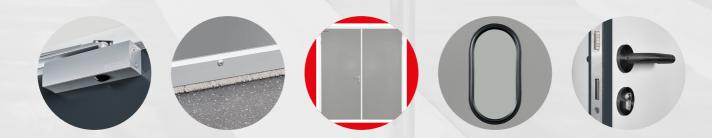

## Personalise with a range of **Options**

- Door leaf finished in:
  - stainless steel 304 (sunbrushed, line brushed 4N or natural)
  - stainless steel 316 (sunbrushed)
  - PET55, RAL9010
  - wood imitation
- Double door
- Oval viewing window in rubber
- WC lock

- Stainless steel fixed doorknob Ø 5
- ALU door pump
- Anti-panic opener + external handle + lock
- Anti-panic opener
- Draught strip (mounted)
- Glued protective plate in natural stainless steel 304 - 0.60 x 800 mmh
- Black hinges with black door handle