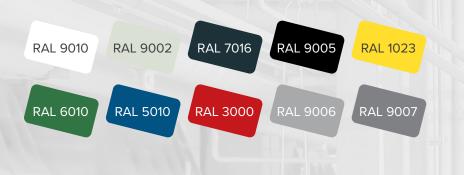

- 4 Choose from different profiles (door frame & door leaf):
  - RAL 9010
  - RAL 7016
  - Anodized aluminium