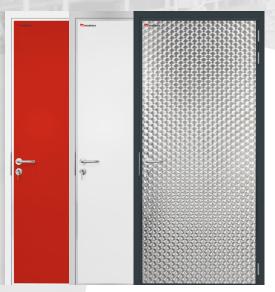

# Custom-made for the same price

- **1** Choose the desired direction of rotation: left or right
- **2** Choose the correct dimensions of the door leaf:
  - Clear opening (width): 600-700-800-900-1000-1200 mm
  - Clear opening (height): 2000-2100-2200-2300 mm
- **3** Choose the finish of your door leaf:

## Personalise with a range of **Options**

- Door leaf finished in:
  - stainless steel 304 (sunbrushed, line brushed 4N or natural)
  - stainless steel 316 (sunbrushed)
  - PET55, RAL9010
  - wood imitation
- Double door
- Oval viewing window in rubber
- WC lock