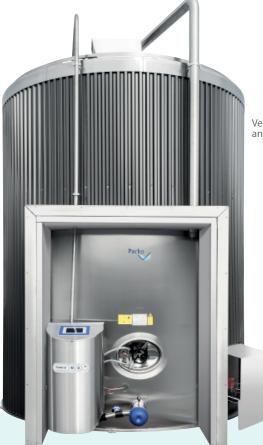

Demountable filter

Extra manhole cover with stairs

Vertical cooling tank with aluminium cladding and insulated alcove

Packo ice builder for ice water production of  $0.5-1^{\circ}C$ 

Cooling tank with integrated ice builder