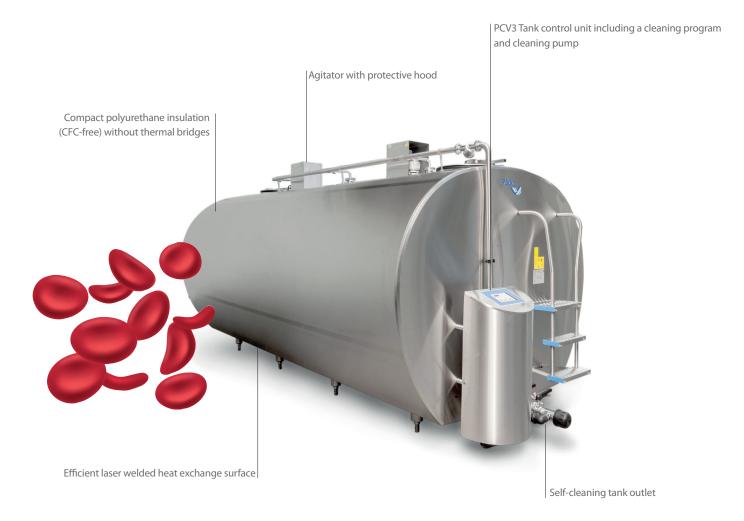

#### **Tank features**

- Horizontal tank with an efficient laser welded cooling jacket for an optimal heat transfer
- Construction completely made in stainless steel 18/10 AISI 304 => high stability against eventual corrosion
- Solid support structure and adjustable feet (standard slope 2%)
- CFC-free polyurethane foam for an excellent insulation and extra strength of the tank
- Flat manhole and a swivelling cover with rubber seal
- Detachable air vent
- Inlet opening Ø 80 mm
- Big tank outlet Ø 80 mm, self-cleaning outlet with butterfly valve DN80 and truck connection Ø 50, 65 or 80 mm (other type of connections on request)

#### **Cooling and cleaning**

- The PCV3 is a modern, very reliable tank control unit. It offers all the basic functions, blood temperature control, cooling, agitation and cleaning
- The number of agitators is depending on the tank volume.
- 2 automatic dosing pumps for alkaline and acid detergents
- Efficient tank cleaning with demountable spray balls
- Filter to avoid obstruction of the spray balls
- Vertical mounted stainless steel cleaning pump Packo NP66 (1.5 kW Motor), no risk of freezing