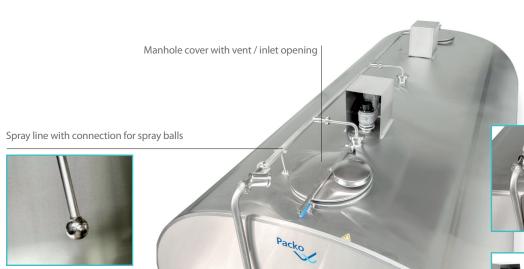

#### **Tank features**

- Horizontal tank with an efficient laser welded cooling jacket for an optimal heat transfer
- Construction completely made in stainless steel 18/10 AISI 304 => high stability against eventual corrosion
- Solid support structure and adjustable feet (standard slope 2%)
- CFC-free polyurethane foam for an excellent insulation and extra strength of the tank
- Flat manhole and a swivelling cover with rubber seal
- Detachable air vent
- Inlet opening Ø 80 mm
- Big tank outlet Ø 80 mm, self-cleaning outlet with butterfly valve DN80 and truck connection Ø 50, 65 or 80 mm (other type of connections on request)

#### **Cooling and cleaning**

- The PCV3 is a modern, very reliable tank control unit. It offers all the basic functions, blood temperature control, cooling, agitation and cleaning
- The number of agitators is depending on the tank volume.
- 2 automatic dosing pumps for alkaline and acid detergents
- Efficient tank cleaning with demountable spray balls
- Filter to avoid obstruction of the spray balls
- Vertical mounted stainless steel cleaning pump Packo NP66 (1.5 kW Motor), no risk of freezing