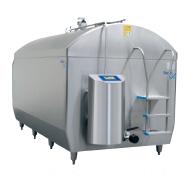

#### **Tank features**

- Horizontal tank with an efficient laser welded cooling jacket for an optimal heat transfer
- Construction completely made in stainless steel 18/10 AISI 304 => high stability against eventual corrosion
- Solid support structure and adjustable feet (standard slope 2%)
- CFC-free polyurethane foam for an excellent insulation and extra strength of the tank
- Flat manhole and a swivelling cover with rubber seal
- Detachable air vent
- Inlet opening Ø 80 mm
- Big tank outlet Ø 80 mm, self-cleaning outlet with butterfly valve DN80 and truck connection Ø 50, 65 or 80 mm (other type of connections on request)

#### **Cooling and cleaning**

- The PCV3 is a modern, very reliable tank control unit. It offers all the basic functions, blood temperature control, cooling, agitation and cleaning
- The number of agitators is depending on the tank volume.
- 2 automatic dosing pumps for alkaline and acid detergents
- Efficient tank cleaning with demountable spray balls
- Filter to avoid obstruction of the spray balls
- Vertical mounted stainless steel cleaning pump Packo NP66 (1.5 kW Motor), no risk of freezing